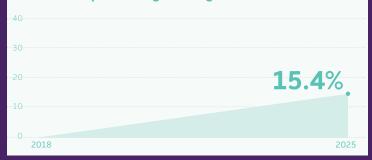

#### Estimated percentage change

# 65<sup>+</sup> NUMBER OF PEOPLE AGED 65 AND OLDER WITH ALZHEIMER'S BY AGE\*

| rotals may not add abe to rounding |        |        |        |         |
|------------------------------------|--------|--------|--------|---------|
| Year                               | 65-74  | 75-84  | 85+    | TOTAL   |
| 2018                               | 18,000 | 51,000 | 58,000 | 130,000 |
| 2020                               | 19,000 | 54,000 | 58,000 | 130,000 |
| 2025                               | 21,000 | 68,000 | 61,000 | 150,000 |